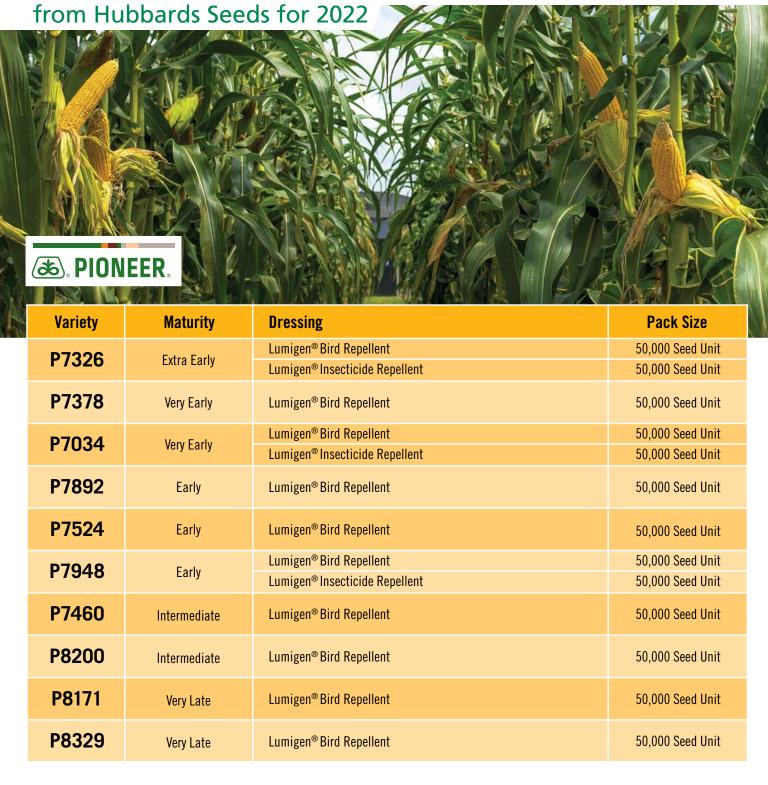

| Late     | Initio bird<br>protect | 50,000<br>seed unit |
| <ul> <li>KILOMERIS</li> <li>Ideal hybrid for drought-prone areas – yields exceed earlier hybrids*</li> <li>Mass type, very high volume plant, strong stay green</li> <li>Excellent early vigour</li> <li>Recommended chop length: 7-9 mm</li> <li>Recommended seed rate: 40,000 seeds / acre (98,000 seeds / hectare) In low rainfall areas: 38,000 seeds / acre (94,000 seeds / hectare)</li> <li>Data source: KWS Agroservice 2013-2016 *(60 t/ha + in optimum conditions, 40-45 t/ha in dry areas depending on cultivation).</li> </ul> | Late     | Initio bird<br>protect | 50,000<br>seed unit |



### **Maize Solutions**





| LGN                                                                                                                                                                                         | FAO | Growing<br>Area  | Site/Soil<br>Type<br>Suitability | Early<br>Vigour | DM Yield<br>% of<br>Controls | Relative<br>Starch<br>Yield % | Relative<br>ME<br>Level % | Standing<br>Power |
|---------------------------------------------------------------------------------------------------------------------------------------------------------------------------------------------|-----|------------------|----------------------------------|-----------------|------------------------------|-------------------------------|---------------------------|-------------------|
| <b>PINNACLE</b> Pinnacle offers ea